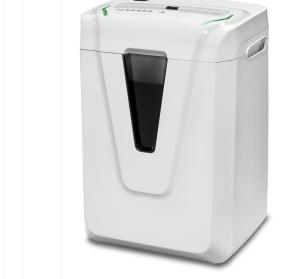

## **ShredPro-Stingray**

Throat width: 9.2 inch

Shred size:

1/8 x 1 5/8 inch cross cut

Security level ISO/IEC 21964 (DIN 66399):

P-4 T-4 E-3 F-1

Paper capacity\*: up to 9 sheets

Shreddable materials:

1/4 HP

Dimensions (WxDxH):

14.5 x 10 x 19.7 inch

Weight:

18 lb

CERTIFICATIONS: (I) CBCE TRADE AGREEMENT ACT (TAA) AND

BUY AMERICAN ACT COMPLIANT.

\* Capacity varies on supply power, weight, quality and grain of paper, operating temperature and blade lubrication