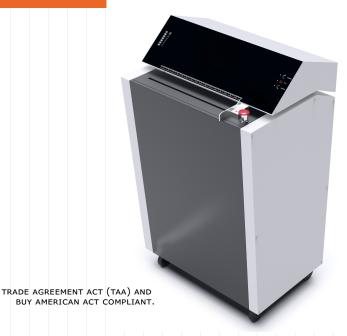

## ShredPro-Orca

Throat width: **17 in** 

Entry height: **0.8 inch** 

Grid dimension: 3/16 x 3 15/16 inch

Material: Corrugated Cardboard, up to 600 lb/hour

Speed: 50 ft/min Noise level: 58 dB(A) Voltage:

115 Volt / 60 Hz

Power: **2.9 HP** 

Dimensions (WxDxH): 27 x 20 x 46 inch

Weight: 310 lbs

## MAIN FEATURES

The ShredPro Orca is the ideal ecological and economical solution when it comes to packaging material. It transforms used cardboard into flexible packaging material, avoiding the use of plastic, reducing waste and saving on purchases of new packaging material. The ShredPro Orca simultaneously cuts and perforates corrugated cardboard to create highquality packaging material. This will help to save costs, time and to protect the environment. Last but not least, recycling cardboard reduces the environmental impact of some industrial activities in the warehousing industry for shipping and receiving goods.