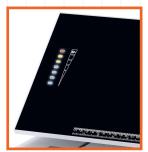

ADJUSTABLE WORKING WIDTH AND SCALE enabling the user to optimize the measure of the packaging material according to the sizes of the boxes.

LATEST TOUCH SCREEN TECHNOLOGY: touch screen keypad and LED load meter indicating the workload on the machine.

TOUCH SCREEN PANEL with LED Load Meter

ADJUSTABLE CUSHIONING VOLUME of hard carton

FILLING MATERIAL FROM CORRUGATED CARDBOARD for safe deliveries of any product

OPTIONAL COMPLETE DUST COLLECTION SYSTEM to provide dust free padding mats