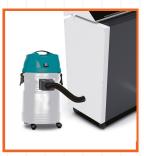

CARBON HARDENED STEEL CUTTING KNIVES to rip through cardboard with ease EMERGENCY OFF SWITCH for user safety.

**STAND-ALONE FREE STANDING UNIT**, easy to move, equipped with castors and parking brake. **OPTIONAL DUST COLLECTION SYSTEM** to provide dust free padding mats for clean packaging.

TOUCH SCREEN PANEL with LED Load Meter

ADJUSTABLE CUSHIONING VOLUME of hard carton

FILLING MATERIAL FROM CORRUGATED CARDBOARD for safe deliveries of any product

OPTIONAL COMPLETE DUST COLLECTION SYSTEM to provide dust free padding mats