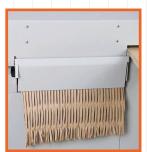

**TRANSFORM USED CARDBOARD BOXES** into packing and cushioning material or as a filling material for safe deliveries of any product.

ADJUSTABLE CUSHIONING VOLUME of the output through a specifically designed tension system.

TOUCH SCREEN PANEL with LED Load Meter

ADJUSTABLE CUSHIONING VOLUME of hard carton

FILLING MATERIAL FROM CORRUGATED CARDBOARD for safe deliveries of any product

OPTIONAL COMPLETE DUST COLLECTION SYSTEM to provide dust free padding mats